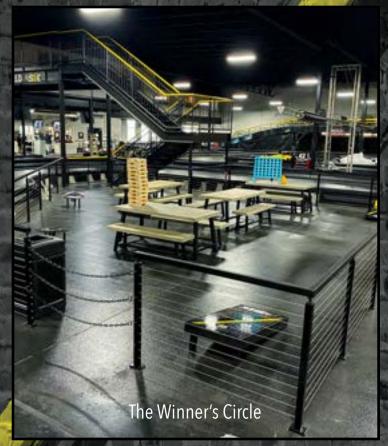

### THE WINNER'S CIRCLE

\$100 for 2 Hours

Semi-Private Space for up to 30 people.

Located in the middle of the track action.

Dedicated Event Liasion\*

through Brozinni Pizzeria Party Packages (For addit

Food exclusively through Brozinni Pizzeria Party Packages (For additional fee)
Additional Option of adding various yard games for \$25.