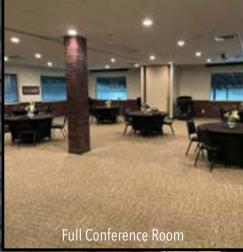

#### 1/2 DIRECT SUPPLY CONFERENCE ROOM

\$175 for 2 Hours | \$275 for 4 Hours

Private Space for up to 40 people.

Dedicated Event Staff\*

Windows overlooking track
Food exclusively through Brozinni Pizzeria (For additional fee)