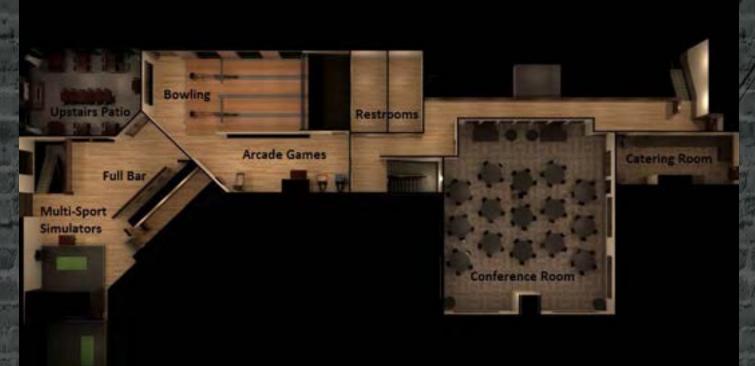

nni Pizzeria Party Packages (For additional fee)

### THE WINNER'S CIRCLE

\$100 for 2 Hours

Semi-Private Space for up to 30 people.

Located in the middle of the track action.

Dedicated Event Liasion\*

through Brozinni Pizzeria Party Packages (For addit

Food exclusively through Brozinni Pizzeria Party Packages (For additional fee)
Additional Option of adding various yard games for \$25.

All locations allow for minimal prior setup. There is a \$200 confetti and glitter charge.

Decorations are allowed but need to be approved prior.

Additional fees will be charged for track interference and excessive cleaning.

CALL 317-870-3780 OR EMAIL EVENTS@SIKARTING.COM TO BOOK

\*Dedicated event staff is subject to availability when booked less than 7 days in advance.





























### **UPSTAIRS LAYOUT**